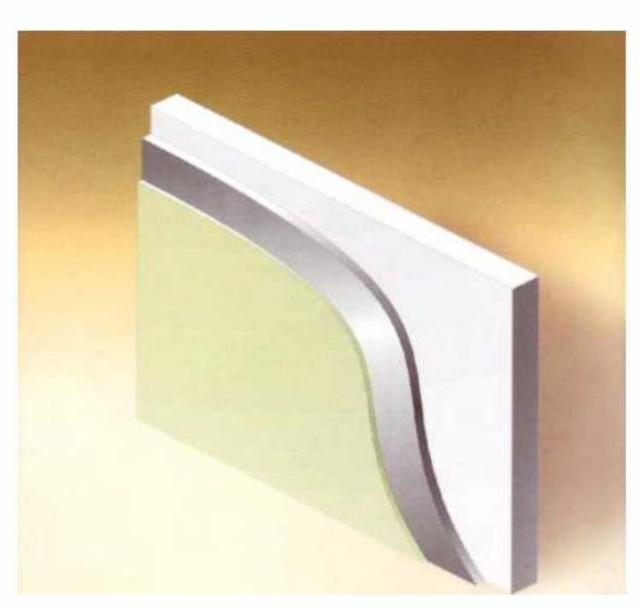

#### Structure

| PARTS                                          | FUNCTION                                        | STEEL MATERIAL                                                      | PLASTERBOARD      |
|------------------------------------------------|-------------------------------------------------|---------------------------------------------------------------------|-------------------|
| Steel Frame                                    | Supporting frame                                | Steel :.2/3mm                                                       | 12mm gypsum board |
| Panel (including Wall Panel and Ceiling Panel) | The main body of the Modular Operationg Theatre | Electrolyse steel plate: 1.2-1.5mm; Stainless steel plate 1.0-1.2mm | 12mm gypsum board |