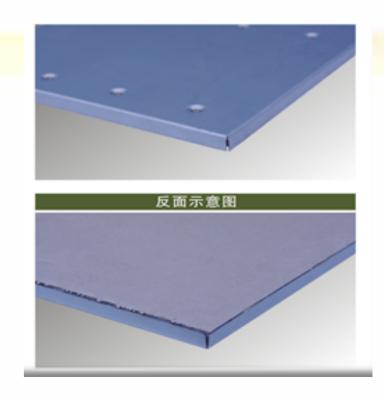

#### Structure

| PARTS                                          | FUNCTION                                        | STEEL MATERIAL                                                      | PLASTERBOARD      |
|------------------------------------------------|-------------------------------------------------|---------------------------------------------------------------------|-------------------|
| Steel Frame                                    | Supporting frame                                | Steel :.2/3mm                                                       | 12mm gypsum board |
| Panel (including Wall Panel and Ceiling Panel) | The main body of the Modular Operationg Theatre | Electrolyse steel plate: 1.2-1.5mm; Stainless steel plate 1.0-1.2mm | 12mm gypsum board |