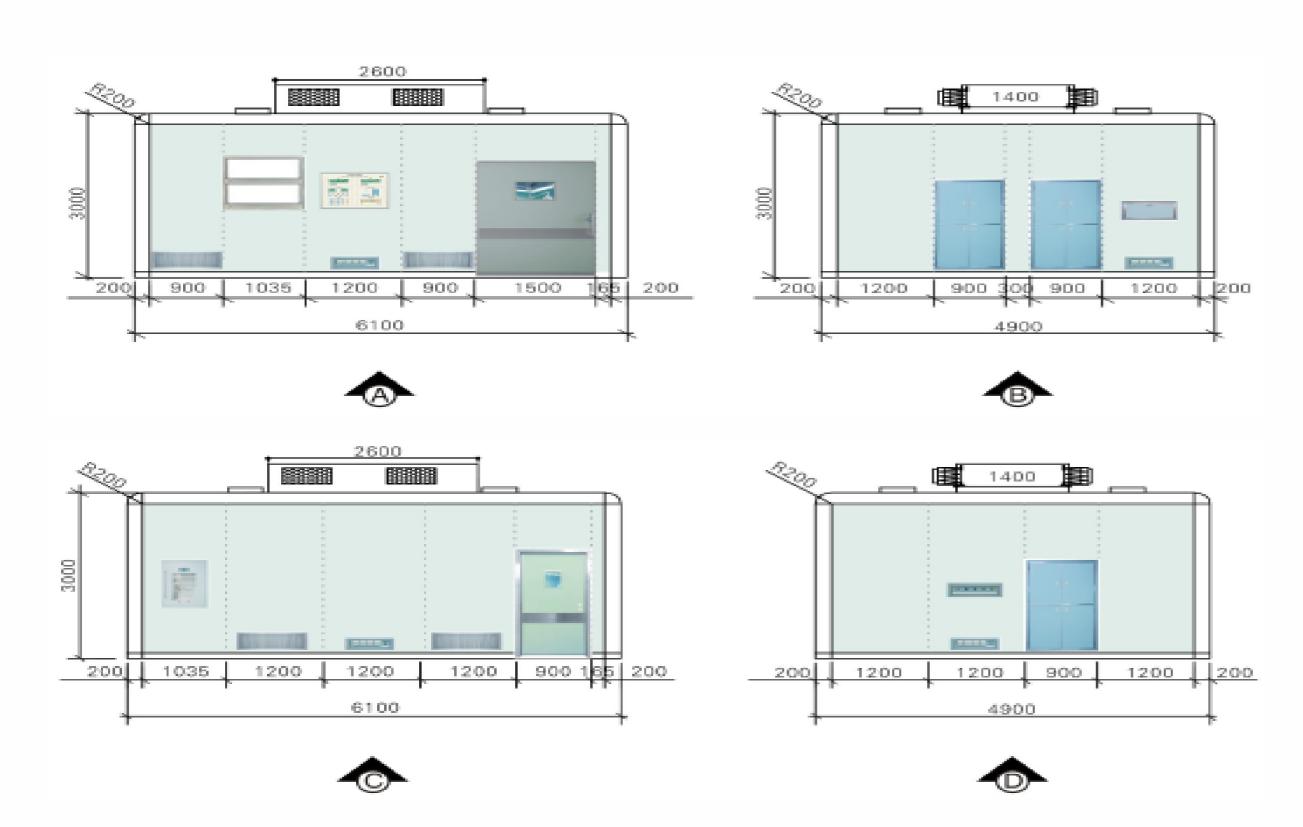

## **Modular Operating Theatre**

Model: HP-OR-ESP

#### Advantages

- Tailor-Made and easy to install;
- Friendly design for maintenance;
- No connection line;
- No dead corner and easy to clean;
- Anti-bacterial material to provide a clean environment;
- Durable.