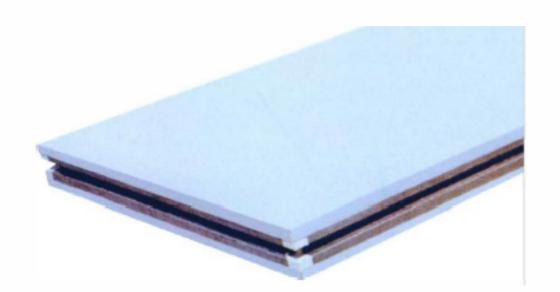

#### Structure

| PARTS                                          | FUNCTION                                        | STEEL MATERIAL                                                      | PLASTERBOARD      |
|------------------------------------------------|-------------------------------------------------|---------------------------------------------------------------------|-------------------|
| Steel Frame                                    | Supporting frame                                | Steel :.2/3mm                                                       | 12mm gypsum board |
| Panel (including Wall Panel and Ceiling Panel) | The main body of the Modular Operationg Theatre | Electrolyse steel plate: 1.2-1.5mm; Stainless steel plate 1.0-1.2mm | 12mm gypsum board |